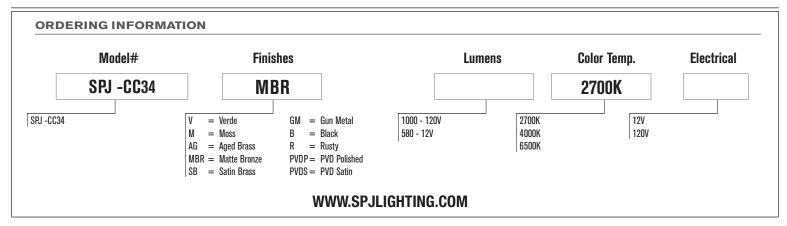

Model: **SPJ -CC34**Finish: Matte Bronze

Electrical:

Available in 12V or 120V

Labels:

ETL Standard Wet Label

C-ETL

### **DESCRIPTION**

Model#: SPJ - CC34
Material: Solid Brass
Finish: Matte Bronze
Electrical: 12V or 120V
Lumens: 1000
Color Temp: 2700 k