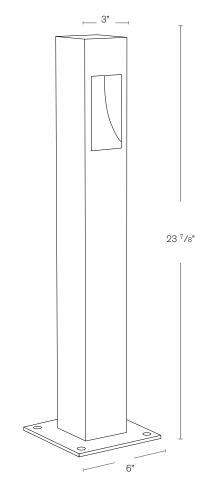

# **Contemporary Classics Path / Area Light**

### **DESCRIPTION**

Model#: SPJ - CC34
Material: Solid Brass
Finish: Matte Bronze
Electrical: 12V or 120V
Lumens: 1000
Color Temp: 2700 k