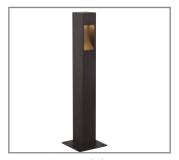

Model: **SPJ -CC34**Finish: Matte Bronze

# **Contemporary Classics Path / Area Light**

### **DESCRIPTION**

Model#: SPJ - CC34
Material: Solid Brass
Finish: Matte Bronze
Electrical: 12V or 120V
Lumens: 1000
Color Temp: 2700 k