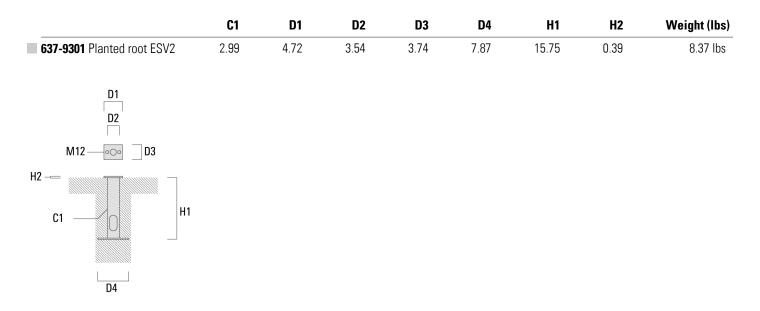

### **Mounting Accessories**

#### **Planted root**

Planted root made from hot dipped galvanized steel. Includes mounting hardware.