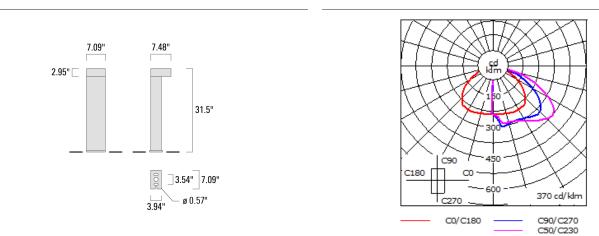

| Beam Type                     | rectangular, forward-throw beam [R45] |
|-------------------------------|---------------------------------------|
| Light Source                  | LED-3/13W/1400 mA - 4000 K            |
| CRI                           | 80                                    |
| Gear Type                     | electronic gear                       |
| Nominal Luminous Flux<br>(Im) |                                       |
| LED Lumens                    | 575.7 lm                              |
| LEDs                          | 3                                     |
| Total Lumens                  | 1727 lm                               |
| Tj                            | 85 °C                                 |
| Delivered Lumens Flux<br>(Im) |                                       |
| LED Lumens                    | 425.5 lm                              |
| Total Lumens                  | 1276.5 lm                             |
| Та                            | 25 °C                                 |
| Rated Input Power             | 16 W                                  |

### **BUG Rating**:

B0 U0 G1