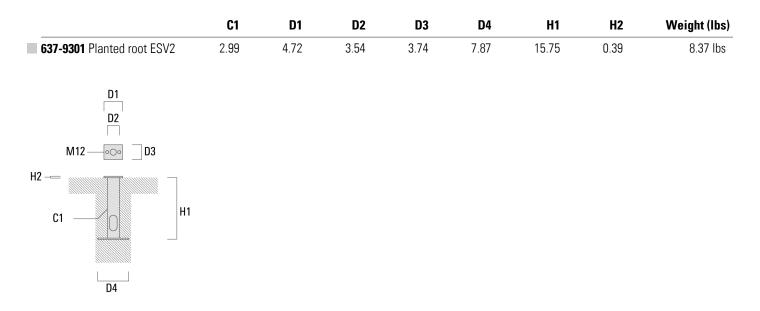

## **Mounting Accessories**

#### **Planted root**

Planted root made from hot dipped galvanized steel. Includes mounting hardware.