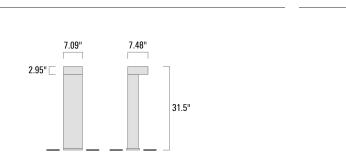

### **Material Specification**

| Body:                 | Marine-grade, all-aluminium construction. Pole section features galvanised steel reinforcement core                                                                                                                                                                                |
|-----------------------|------------------------------------------------------------------------------------------------------------------------------------------------------------------------------------------------------------------------------------------------------------------------------------|
| Weight (Ibs):         | 29.76                                                                                                                                                                                                                                                                              |
| Colours:              | RAL9004 Black<br>RAL9007 Grey Metallic<br>RAL9016 White<br>RAL8019 Dark Bronze                                                                                                                                                                                                     |
| ① Lightspeed          | Need Fixtures Fast? Ask for LIGHTSPEED. LIGHTSPEED features a 5-day dispatch guaranteed on CORE products, or 25% back! Our CORE Products include 80+ subfamilies, available in 4 standard finishes. Standard dispatch of CORE products is 2-weeks. Maximum order quantities apply. |
| Gasket:               | Silicone CCG® Controlled Compression Gasket                                                                                                                                                                                                                                        |
| Fasteners:            | PCS hardware                                                                                                                                                                                                                                                                       |
| Ingress protection:   | IP66                                                                                                                                                                                                                                                                               |
| Impact protection:    | IK10                                                                                                                                                                                                                                                                               |
| Corrosion protection: | 5CE                                                                                                                                                                                                                                                                                |
| Listings:             | ETL Listed. Suitable for wet locations.                                                                                                                                                                                                                                            |