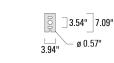

### **Material Specification**

| Body:                 | Marine-grade, all-aluminium construction. Pole section features galvanised steel reinforcement core                                                                                                                                                                                |
|-----------------------|------------------------------------------------------------------------------------------------------------------------------------------------------------------------------------------------------------------------------------------------------------------------------------|
| Weight (Ibs):         | 29.76                                                                                                                                                                                                                                                                              |
| Colours:              | RAL9004 Black<br>RAL9007 Grey Metallic<br>RAL9016 White<br>RAL8019 Dark Bronze                                                                                                                                                                                                     |
| ① Lightspeed          | Need Fixtures Fast? Ask for LIGHTSPEED. LIGHTSPEED features a 5-day dispatch guaranteed on CORE products, or 25% back! Our CORE Products include 80+ subfamilies, available in 4 standard finishes. Standard dispatch of CORE products is 2-weeks. Maximum order quantities apply. |
| Gasket:               | Silicone CCG® Controlled Compression Gasket                                                                                                                                                                                                                                        |
| Fasteners:            | PCS hardware                                                                                                                                                                                                                                                                       |
| Ingress protection:   | IP66                                                                                                                                                                                                                                                                               |
| Impact protection:    | IK10                                                                                                                                                                                                                                                                               |
| Corrosion protection: | 5CE                                                                                                                                                                                                                                                                                |
| Listings:             | ETL Listed. Suitable for wet locations.                                                                                                                                                                                                                                            |

#### **Planted root**

Planted root made from hot dipped galvanized steel. Includes mounting hardware.