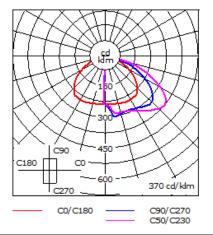

| Beam Type                     | rectangular, forward-throw beam [R45] |
|-------------------------------|---------------------------------------|
| Light Source                  | LED-3/13W/1400 mA - 3000 K            |
| CRI                           | 80                                    |
| Gear Type                     | electronic gear                       |
| Nominal Luminous Flux<br>(Im) |                                       |
| LED Lumens                    | 498.7 lm                              |
| LEDs                          | 3                                     |
| Total Lumens                  | 1496 lm                               |
| Tj                            | 85 °C                                 |
| Delivered Lumens Flux<br>(Im) |                                       |
| LED Lumens                    | 368.6 lm                              |
| Total Lumens                  | 1105.7 lm                             |
| Та                            | 25 °C                                 |
| Rated Input Power             | 16 W                                  |

## **BUG Rating**:

B0 U0 G1